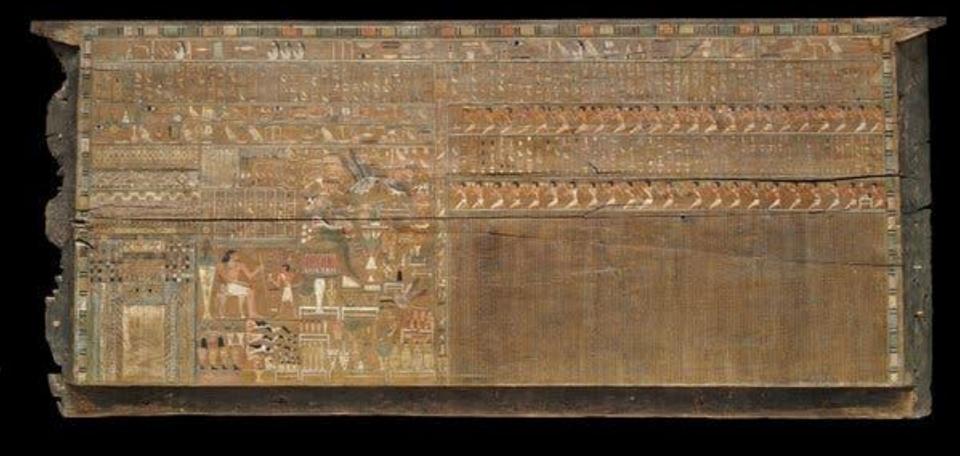

## Photo from The Secrets of Tomb 10A: Egypt 2000 BC Exhibition (October 18, 2009-June 27, 2010) http://www.rainydaymagazine.com/RDM2009/Home/October/Week3/RDMHomeOct1509.htm

Front side panel of outer coffin of Djehutynakht, Middle Kingdom, late 11th Dynasty-early 12th Dynasty, 122010-1961 BC, Egypt, Deir el-Bersha, Tomb 10, shaft A (Djehutynakht), Cedar, 115 x 263 cm, MFA, Boston, USA https://collections.mfa.org/objects/142815