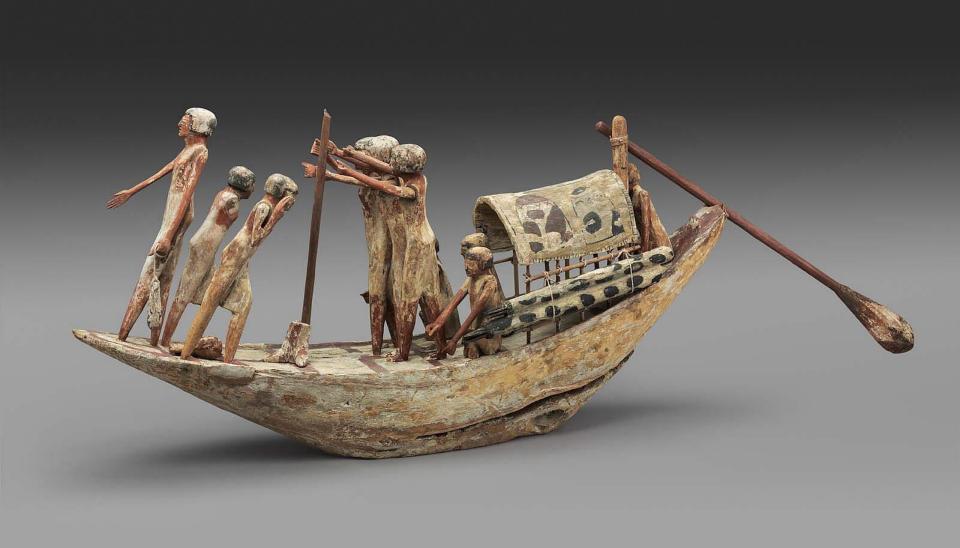

Model of a transport boat with a portable cabin, Middle Kingdom, late 11th Dynasty-early 12th Dynasty, 122010-1961 BC, Egypt, Deir el-Bersha, Tomb 10, shaft A (Djehutynakht), Wood, 127 x 23 x 49 cm, MFA, Boston, MA, USA https://collections.mfa.org/objects/143887/model-of-a-transport-boat-with-a-portable-cabin?ctx=10bce4fd-84ca-4caf-b4f3-

b4237209f219&idx=7

Models from the Tomb of Djehutynakht, 2010–1961 BC, Egyptian Middle Kingdom, late Dynasty 11 – early 12th Dynasty, Findspot: Egypt, Deir el-Bersha, Tomb 10, MFA, Boston, USA Photo from The Secrets of Tomb 10A: Egypt 2000 BC, Exhibition (October 18, 2009–June 27, 2010), MFA, Boston, MA, USA