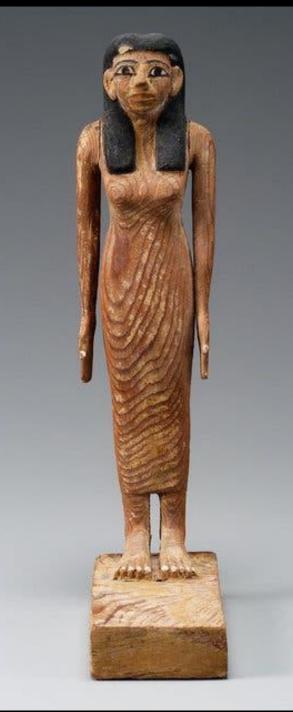

<u>ment/2009/10/15/uncover-secrets-tomb-10a-</u> <u>at/41237701007/</u>

Statuettes of Governor Djehutynakht, left, and his wife, Middle Kingdom, late 11th Dynasty-early 12th Dynasty, 122010-1961 BC, Egypt, Deir el-Bersha, Tomb 10, shaft A (Djehutynakht) Governor Djehutynakht: Wood, H. 26 cm, The Wife: Wood: 28.5 cm, MFA, Boston, MA, USA