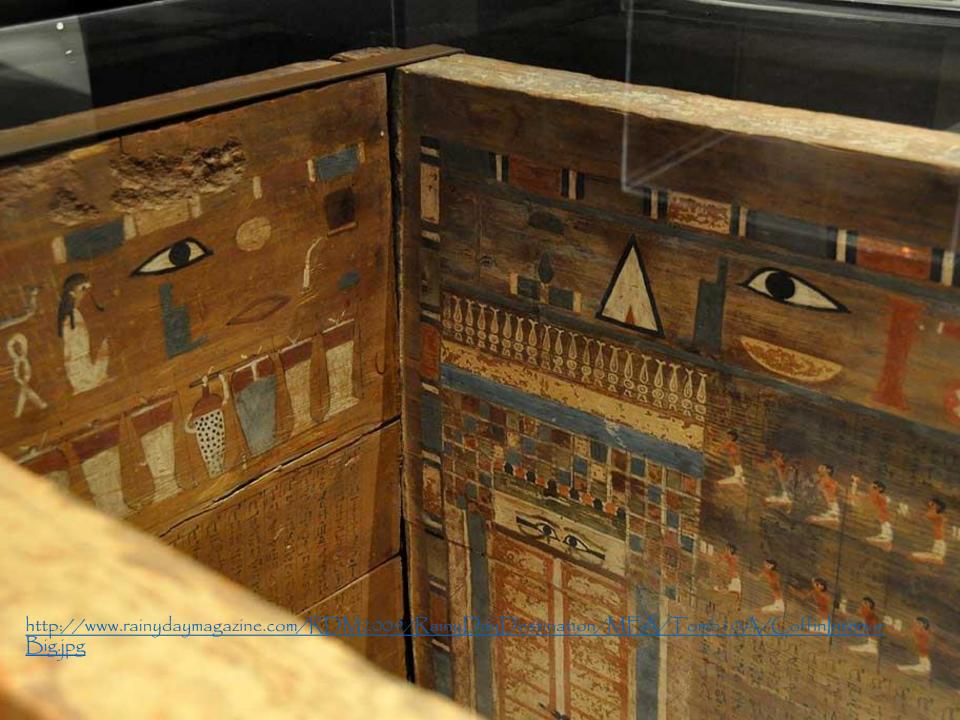

## Photo from The Secrets of Tomb 10A: Egypt 2000 BC Exhibition (October 18, 2009-June 27, 2010) http://www.rainydaymagazine.com/RDM2009/Home/October/Week3/RDMHomeOct1509.htm

Front side panel of outer coffin of Djehutynakht, Middle Kingdom, late 11th Dynasty-early 12th Dynasty, 122010-1961 BC, Egypt, Deir el-Bersha, Tomb 10, shaft A (Djehutynakht), Cedar, 115 x 263 cm, MFA, Boston, USA https://collections.mfa.org/objects/142815

DayDestination/MFA/Tomb10A/CoffinBigjpg

http://www.rainudaumagazine.com/

The Bersha Procession, Middle Kingdom, late 11th Dynasty-early 12th Dynasty, 122010-1961 BC, Egypt, Deir el-Bersha, Tomb 10, shaft A (Djehutynakht), Wood, 66.4 x 8.6 x 42.5 cm, MFA, Boston, MA, USA