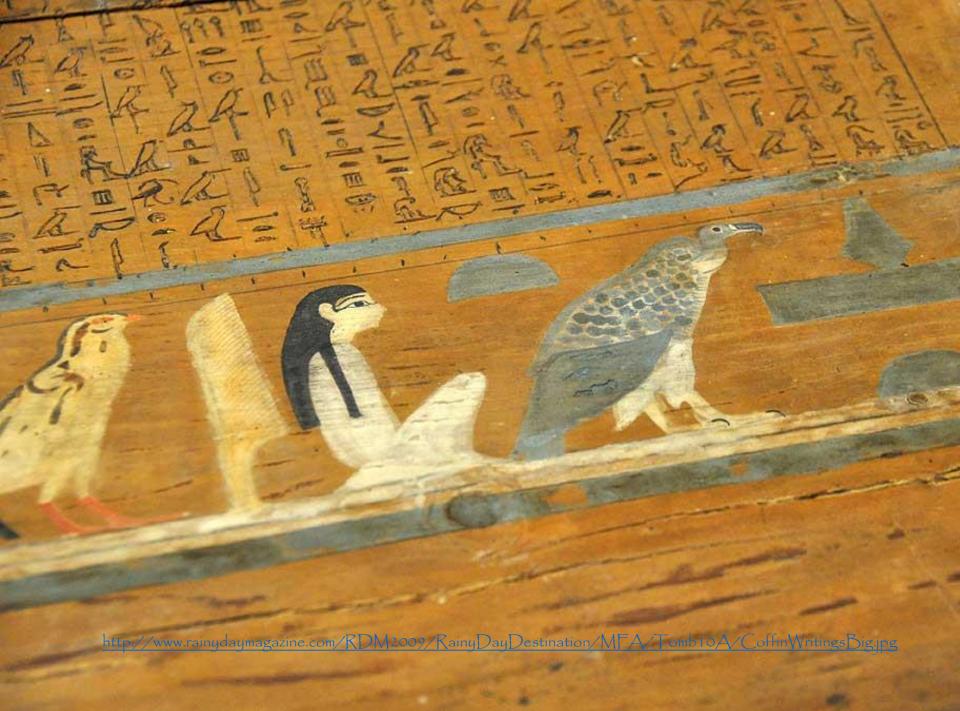

## Photo from The Secrets of Tomb 10A: Egypt 2000 BC Exhibition (October 18, 2009-June 27, 2010) http://www.rainydaymagazine.com/RDM2009/Home/October/Week3/RDMHomeOct1509.htm

Front side panel of outer coffin of Djehutynakht, Middle Kingdom, late 11th Dynasty-early 12th Dynasty, 122010-1961 BC, Egypt, Deir el-Bersha, Tomb 10, shaft A (Djehutynakht), Cedar, 115 x 263 cm, MFA, Boston, USA https://collections.mfa.org/objects/142815

DayDestination/MFA/Tomb10A/CoffinBigjpg

http://www.rainudaumagazine.com/

The Bersha Procession, Middle Kingdom, late 11th Dynasty-early 12th Dynasty, 122010-1961 BC, Egypt, Deir el-Bersha, Tomb 10, shaft A (Djehutynakht), Wood, 66.4 x 8.6 x 42.5 cm, MFA, Boston, MA, USA