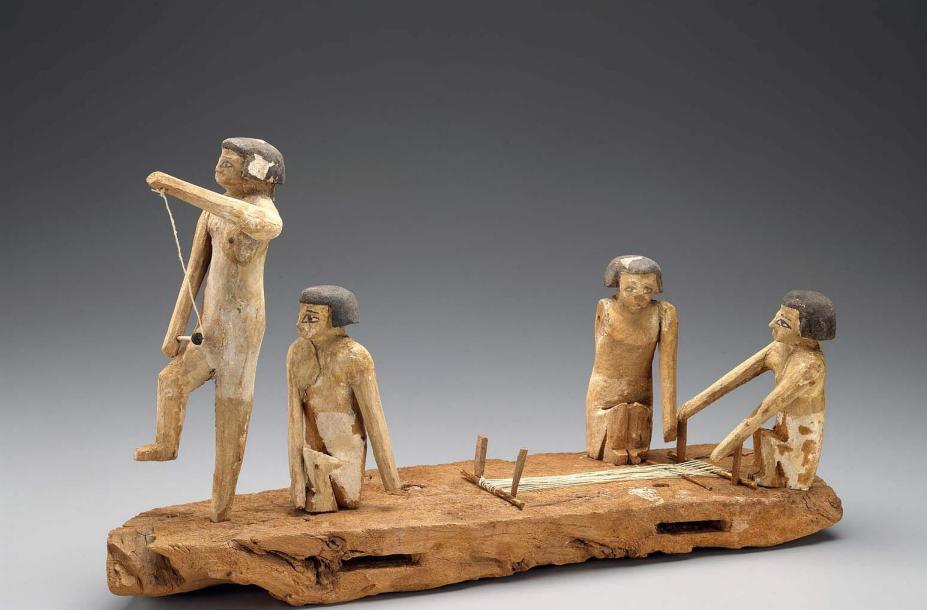

Model Of Weavers, Model scene of workers ploughing a field, Middle Kingdom, late 11th Dynastyearly 12th Dynasty, 122010-1961 BC, Egypt, Deir el-Bersha, Tomb 10, shaft A (Djehutynakht), Wood, Length: 54 cm, MFA, Boston, MA, USA