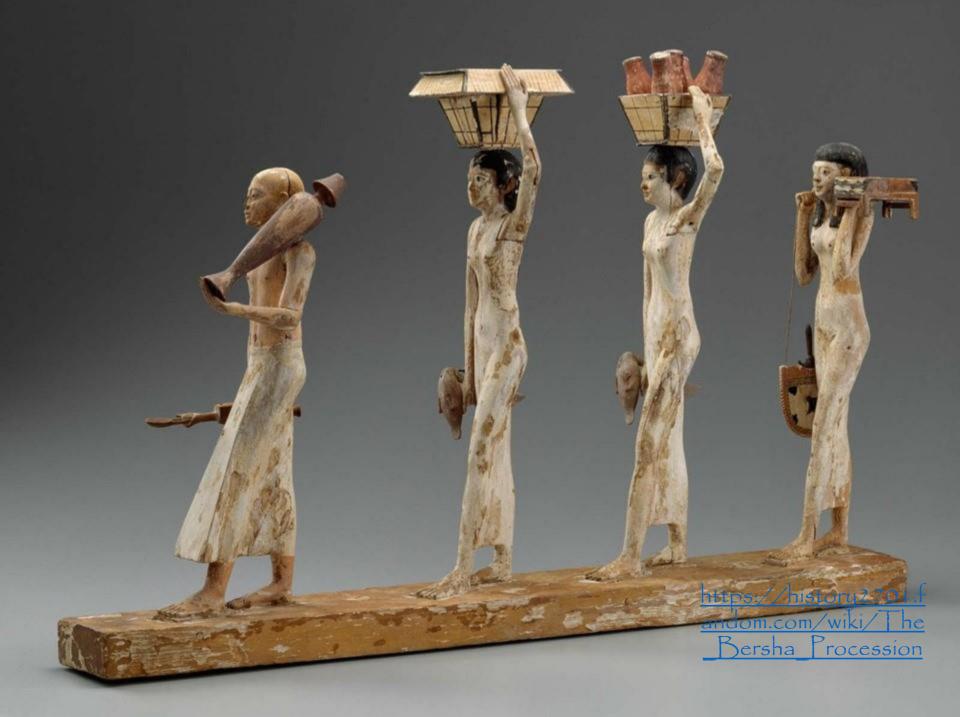

DayDestination/MFA/Tomb10A/CoffinBigjpg

http://www.rainudaumagazine.com/

The Bersha Procession, Middle Kingdom, late 11th Dynasty-early 12th Dynasty, 122010-1961 BC, Egypt, Deir el-Bersha, Tomb 10, shaft A (Djehutynakht), Wood, 66.4 x 8.6 x 42.5 cm, MFA, Boston, MA, USA