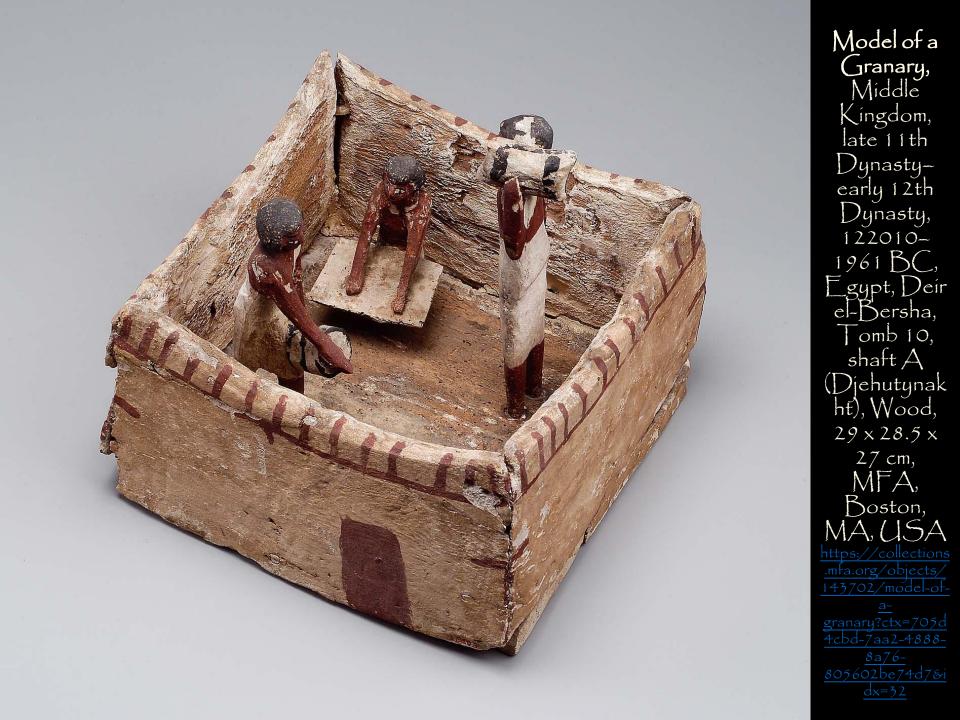

, Middle Kingdom, late 11th Dynasty-early 12th Dynasty, 122010-1961 BC, Egypt, Deir el-Bersha, Tomb 10, shaft A (Djehutynakht), Wood, Length: 54 cm, MFA, Boston, MA, USA https://smarthistory.org/egyptian-social-organization-from-pharaoh-to-farmer/



Model Of Weavers, Model scene of workers ploughing a field, Middle Kingdom, late 11th Dynastyearly 12th Dynasty, 122010-1961 BC, Egypt, Deir el-Bersha, Tomb 10, shaft A (Djehutynakht), Wood, Length: 54 cm, MFA, Boston, MA, USA

Model of a bakery and brewery, Middle Kingdom, late 11th Dynasty-early 12th Dynasty, 122010–1961 BC, Egypt, Deir el-Bersha, Tomb 10, shaft A (Djehutynakht), Wood, 22 x 24.3 x 28 cm, MFA, Boston, MA, USA

https://collections.mfe.org/objects/143960/model-of-a-bakery-andbrewery;jsessionid=90EA23276439B76C4105F078202F77D6



## Model funerary boat Egyptian, Middle Kingdom, late 11th Dynasty-early 12th Dynasty, 122010–1961 BC, Egypt, Deir el-Bersha, Tomb 10, shaft A (Djehutynakht), Wood, MFA, Boston, USA

https://eu.wickedlocal.com/story/belmont-citizen-herald/2009/12/15/the-secrets-tomb-10a-at/37853982007/



Model of a transport boat with a portable cabin, Middle Kingdom, late 11th Dynasty-early 12th Dynasty, 122010-1961 BC, Egypt, Deir el-Bersha, Tomb 10, shaft A (Djehutynakht), Wood, 127 x 23 x 49 cm, MFA, Boston, MA, USA https://collections.mfa.org/objects/143887/model-of-a-transport-boat-with-a-portable-cabin?ctx=10bce4fd-84ca-4caf-b4f3-

b4237209f219&idx=7



Models from the Tomb of Djehutynakht, 2010–1961 BC, Egyptian Middle Kingdom, late Dynasty 11 – early 12th Dynasty, Findspot: Egypt, Deir el-Bersh