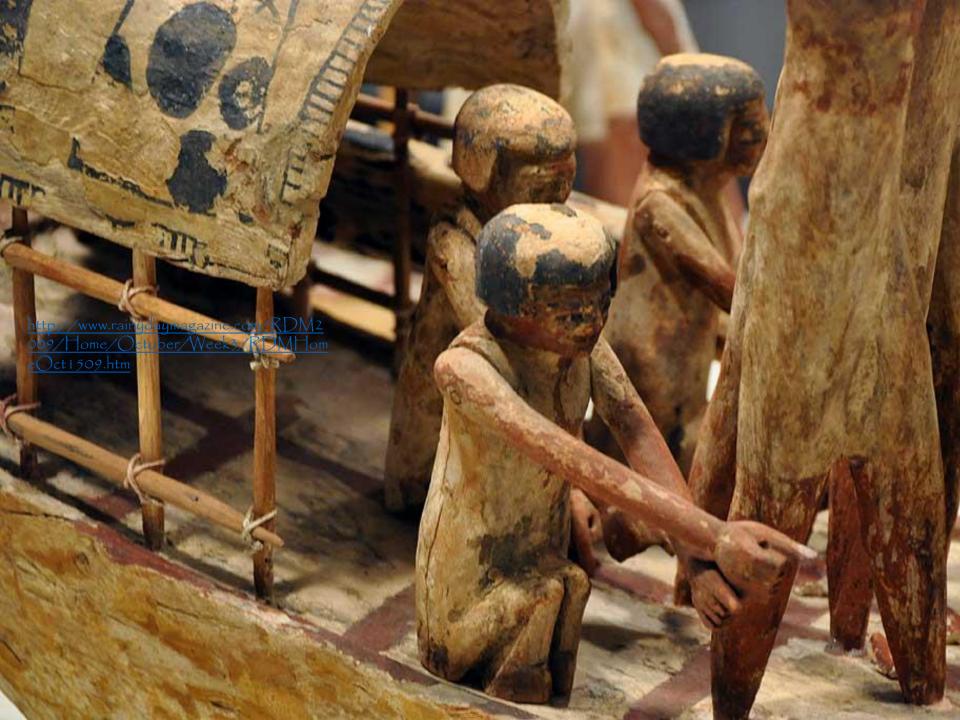

## Photo from The Secrets of Tomb 10A: Egypt 2000 BC Exhibition (October 18, 2009-June 27, 2010) http://www.rainydaymagazine.com/RDM2009/Home/October/Week3/RDMHomeOct1509.htm

Front side panel of outer coffin of Djehutynakht, Middle Kingdom, late 11th Dynasty-early 12th Dynasty, 122010-1961 BC, Egypt, Deir el-Bersha, Tomb 10, shaft A (Djehutynakht), Cedar, 115 x 263 cm, MFA, Boston, USA https://collections.mfa.org/objects/142815

DayDestination/MFA/Tomb10A/CoffinBigjpg

http://www.rainudaumagazine.com/

The Bersha Procession, Middle Kingdom, late 11th Dynasty-early 12th Dynasty, 122010-1961 BC, Egypt, Deir el-Bersha, Tomb 10, shaft A (Djehutynakht), Wood, 66.4 x 8.6 x 42.5 cm, MFA, Boston, MA, USA