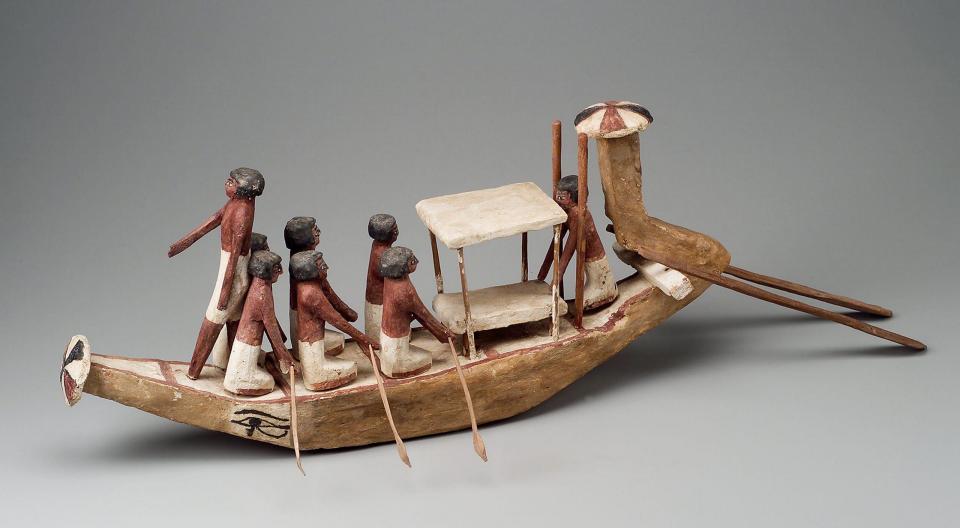

## Model funerary boat Egyptian, Middle Kingdom, late 11th Dynasty-early 12th Dynasty, 122010–1961 BC, Egypt, Deir el-Bersha, Tomb 10, shaft A (Djehutynakht), Wood, MFA, Boston, USA

https://eu.wickedlocal.com/story/belmont-citizen-herald/2009/12/15/the-secrets-tomb-10a-at/37853982007/