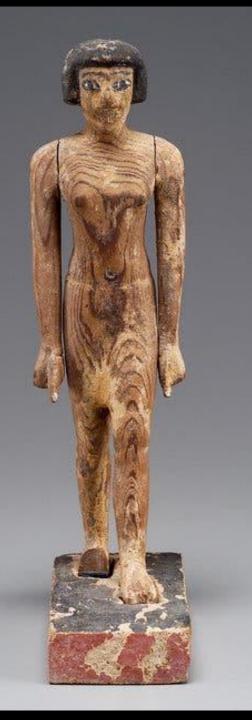

<u>ment/2009/10/15/uncover-secrets-tomb-10a-</u> <u>at/41237701007/</u>

Statuettes of Governor Djehutynakht, left, and his wife, Middle Kingdom, late 11th Dynasty-early 12th Dynasty, 122010-1961 BC, Egypt, Deir el-Bersha, Tomb 10, shaft A (Djehutynakht) Governor Djehutynakht: Wood, H. 26 cm, The Wife: Wood: 28.5 cm, MFA, Boston, MA, USA